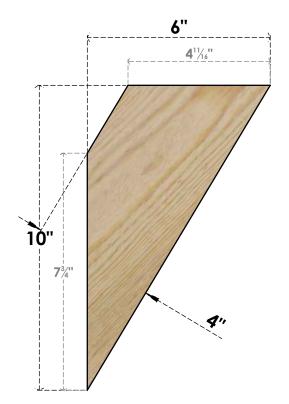

## BRC06X06X10TRA00RDF

6"W X 6"D X 10"H TRADITIONAL ROUGH SAWN BRACE, DOUGLAS FIR

## SIDE