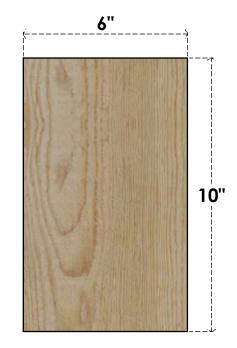

## BRC06X06X10TRA00RDF

6"W X 6"D X 10"H TRADITIONAL ROUGH SAWN BRACE, DOUGLAS FIR

## FRONT

**EKENA MILLWORK** 2300 WEST MAIN ST. CLARKSVILLE, TX 75426 TOLL FREE: 866-607-0453 WWW.EKENAMILLWORK.COM

- 1. INSTALLATION TO BE COMPLETED IN ACCORDANCE WITH MANUFACTURER'S SPECIFICATIONS. 2. DRAWING MAY NOT BE TO SCALE